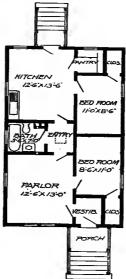

Design No. 2003

First Floor Plan

Second Floor Plan

#### Size: Width, 19 feet 10 inches; length, 38 feet, exclusive of porches

Blue prints consist of basement plan; first and second floor plans; front, two side elevations; wall sections and all necessary interior details. Specifications consist of about twenty pages of typewritten matter.

Full and complete working plans and specifications of this house will be furnished for \$5.00. Cost of this house is from about \$2,550,00 to about \$2,800.00, according to the locality in which it is built.

#### PRICE

of Blue Prints, together with a complete set of typewritten specifications is

ONLY

\$5.00

We mail Plans and Specifications the same day order is received.

tions is

Design No. 2034

First Floor Plan